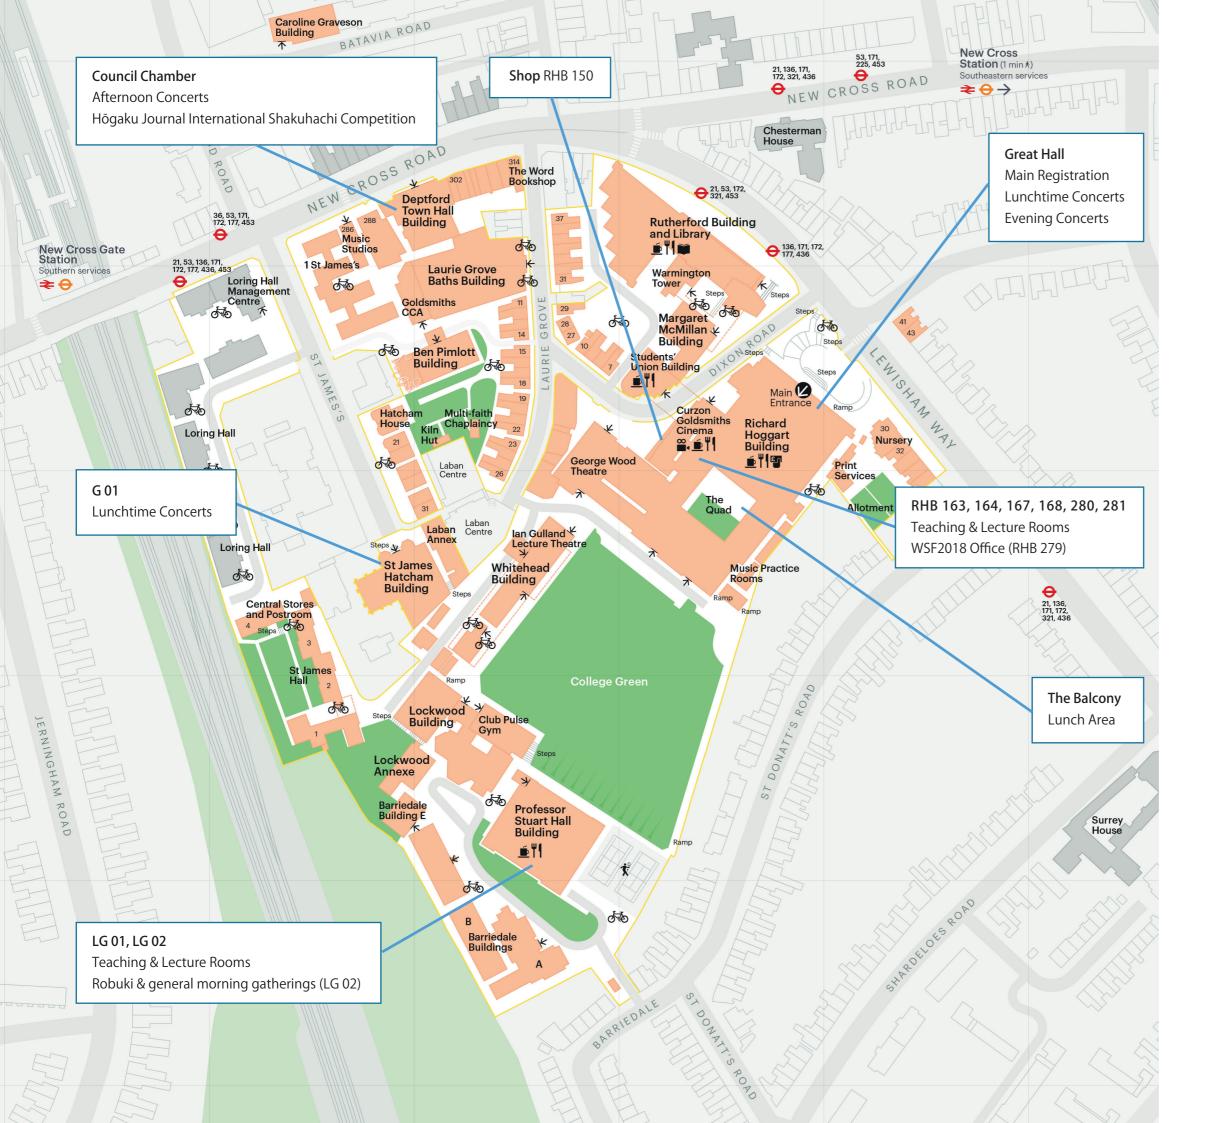

### MAIN WSF2018 LOCATION (1-4 AUGUST)

Goldsmiths University of London 8 Lewisham Way, New Cross London SE14 6NW

#### MAIN REGISTRATION

**Great Hall**, Richard Hoggart Building Wednesday 1 August 8h00 – 10h00

#### **CONCERTS**

**Great Hall**, Richard Hoggart Building 8 Lewisham Way, New Cross London SE14 6NW

Deptford Town Hall Council Chamber New Cross Road, New Cross London SE14 6AF

G 01, St James Hatcham Building
St James's, New Cross, London SE14 6AD

#### **TEACHING & LECTURE ROOMS**

LG 01, LG 02 Professor Stuart Hall Building

Trolessor Studit Hall bullullig

RHB 163, 164, 167, 168, 280, 281 Richard Hoggart Building

## LUNCH AREA

The Balcony, Richard Hoggart Building Upper floor of the Refectory

#### SHOP

RHB 150, Richard Hoggart Building Opening times: 10h00 – 18h00

#### WSF2018 OFFICE

RHB 279, Richard Hoggart Building Late registration: 1 August, 10h00 – 10h30